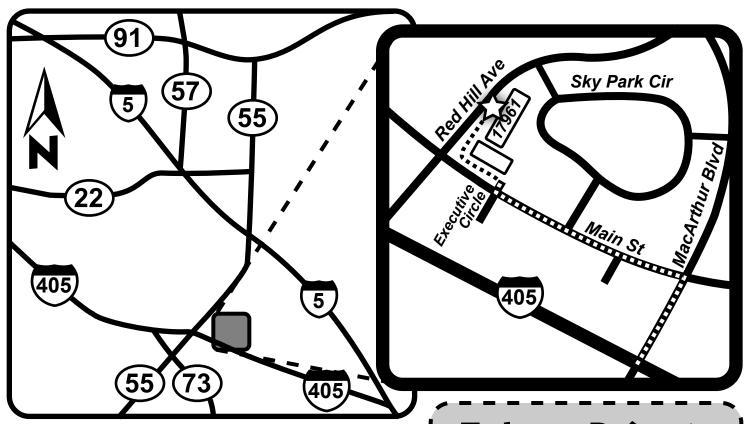

## Step By Step

- •Take the 405 to MacArthur Blvd
- •Exit MacArthur Blvd, Turn RIGHT
- •Turn LEFT on Main St it will be your first light
- •Turn RIGHT on Executive Circle it will be your third light
- •Make an immediate LEFT
- •Follow the parking lot all the way around
- •We will be on the right facing Red Hill Ave

(It's not much to look at outside but it's a beautiful ballroom inside!)